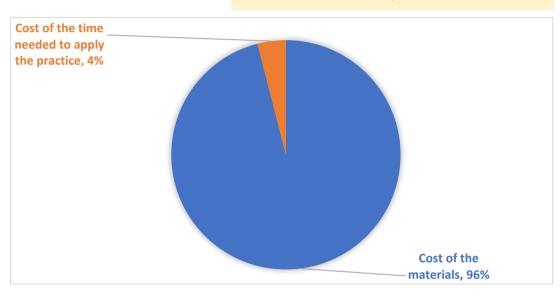

| ITEM                   | Beehive                    |                                                |
|------------------------|----------------------------|------------------------------------------------|
| TOOLS AND SUPPLIES     | COST OF TOOLS AND SUPPLIES | COST PER EACH ITEM for practice implementation |
| Top feeder             | 8.00 €                     | 8.00€                                          |
| Inverted feed (14kg)   | 20.00€                     | 20.00 €                                        |
| Basic beekeeping tools | 20.00€                     | 0.40 €                                         |
|                        |                            |                                                |
|                        |                            |                                                |
|                        | Cost of the materials      | € 28.40                                        |

## **COST OF THE TIME NEEDED TO APPLY THE PRACTICE**

| Number of persons          | 1       |
|----------------------------|---------|
| Time required (in minutes) | 5       |
| Costs for one person       | 1.18 €  |
| Average hourly labor cost  | 14.20 € |

Cost of the time needed to apply the practice € 1.18

TOTAL COSTS/ITEM € 29.58