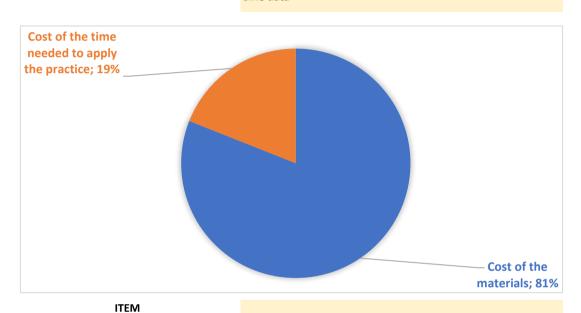

Food 32,00 € 32,00 €

Cost of the materials € 32,00

## **COST OF THE TIME NEEDED TO APPLY THE PRACTICE**

Number of persons1Time required (in minutes)15Costs for one person7,50 €Average hourly labor cost30,00 €

Cost of the time needed to apply the practice € 7,50