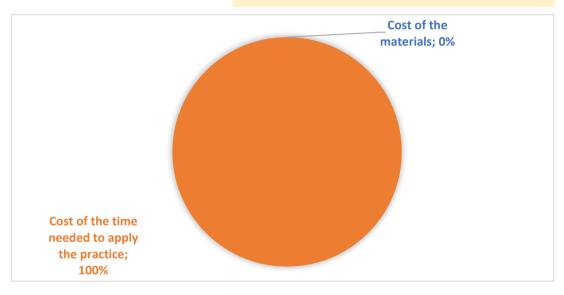

**TOOLS AND SUPPLIES** 

**COST OF TOOLS AND SUPPLIES** 

COST PER EACH ITEM for practice implementation

Cost of the materials €

## **COST OF THE TIME NEEDED TO APPLY THE PRACTICE**

| Number of persons          | 1       |
|----------------------------|---------|
| Time required (in minutes) | 10      |
| Costs for one person       | 3,52€   |
| Average hourly labor cost  | 21,10 € |

Cost of the time needed to apply the practice € 3,52

TOTAL COSTS/ITEM € 3,52